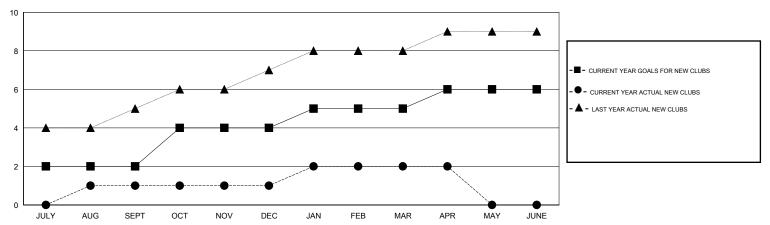

## District 322 B2

Results as of: 4/30/2017

GMT: NAZMUL HAQUE LOCATION INDIA GMT CA

|               | Club          | s           |               | Members               |                                                                |                                                              |                                              |  |
|---------------|---------------|-------------|---------------|-----------------------|----------------------------------------------------------------|--------------------------------------------------------------|----------------------------------------------|--|
|               | RESULTS FOR   | R 2016-2017 |               | RESULTS FOR 2016-2017 |                                                                |                                                              |                                              |  |
| QUARTER       | NEW CLUB GOAL | NEW CLUBS   | DROPPED CLUBS | QUARTER               | NEW MEMBER GROWTH<br>NET GOAL (not reinstated<br>or transfers) | NEW MEMBER<br>GROWTH ACTUAL (not<br>reinstated or transfers) | DROPPED MEMBERS ACTUAL (including transfers) |  |
| JULY/AUG/SEPT | 2             | 1           | 0             | JULY/AUG/SEPT         | 150                                                            | 82                                                           | 179                                          |  |
| OCT/NOV/DEC   | 2             | 0           | 3             | OCT/NOV/DEC           | 110                                                            | 22                                                           | 141                                          |  |
| JAN/FEB/MAR   | 1             | 1           | 0             | JAN/FEB/MAR           | 40                                                             | 83                                                           | 42                                           |  |
| APR/MAY/JUNE  | 1             | 0           | 0             | APR/MAY/JUNE          | 0                                                              | 2                                                            | 70                                           |  |

## GOALS AND ACTUAL NEW CLUBS CUMULATIVE