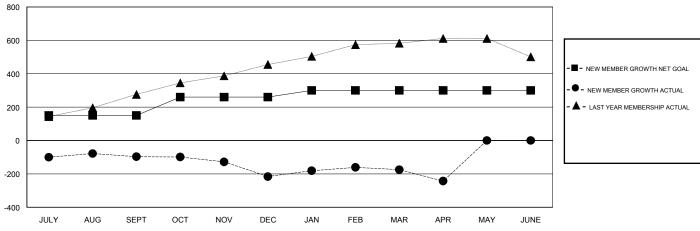

## District 322 B2

Results as of: 4/30/2017

GMT: NAZMUL HAQUE LOCATION INDIA GMT CA

|               | Club          | s           |               | Members               |                                                                |                                                              |                                              |  |
|---------------|---------------|-------------|---------------|-----------------------|----------------------------------------------------------------|--------------------------------------------------------------|----------------------------------------------|--|
|               | RESULTS FOR   | R 2016-2017 |               | RESULTS FOR 2016-2017 |                                                                |                                                              |                                              |  |
| QUARTER       | NEW CLUB GOAL | NEW CLUBS   | DROPPED CLUBS | QUARTER               | NEW MEMBER GROWTH<br>NET GOAL (not reinstated<br>or transfers) | NEW MEMBER<br>GROWTH ACTUAL (not<br>reinstated or transfers) | DROPPED MEMBERS ACTUAL (including transfers) |  |
| JULY/AUG/SEPT | 2             | 1           | 0             | JULY/AUG/SEPT         | 150                                                            | 82                                                           | 179                                          |  |
| OCT/NOV/DEC   | 2             | 0           | 3             | OCT/NOV/DEC           | 110                                                            | 22                                                           | 141                                          |  |
| JAN/FEB/MAR   | 1             | 1           | 0             | JAN/FEB/MAR           | 40                                                             | 83                                                           | 42                                           |  |
| APR/MAY/JUNE  | 1             | 0           | 0             | APR/MAY/JUNE          | 0                                                              | 2                                                            | 70                                           |  |

## GOALS AND ACTUAL MEMBERS CUMULATIVE

| DROPPED CLUBS: 3  DROPPED MEMBERS                                                 |   | 34 CLUBS OF 72 ADDED 1 OR MORE<br>NEW MEMBERS | GENDER DISTR<br>MALE<br>FEMALE | 700 (00 070() |       |
|-----------------------------------------------------------------------------------|---|-----------------------------------------------|--------------------------------|---------------|-------|
| DECEASED                                                                          | 9 | CLICK HERE FOR CUMULATIVE                     | TOTAL FAMILY UNIT MEMBERS      |               | 1,232 |
| CLUB CANCELLED         48           OTHER         375           TOTAL         432 |   | MEMBERSHIP DATA                               | FAMILY MEMBERS PAYING HALF     |               | 741   |
|                                                                                   |   |                                               | DUES                           | DUES          |       |